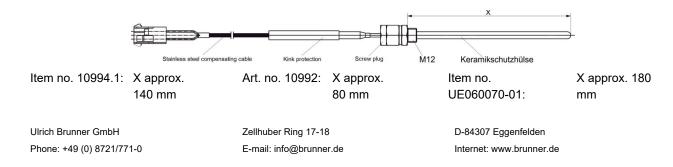

## Thermocouple installation instructions

To install the thermocouple, please proceed as follows:

- 1. switch off the power supply to the control unit.
- 2. disconnect the electrical connection between the thermocouple and the thermocouple compensation cable (green cable) or between the thermocouple and the control unit.
- 3 Remove the defective thermocouple.
- 4. if the defective thermocouple is a version without a ceramic protection tube or with a screw plug with an M8 thread, it is not possible to replace the thermocouple directly. Please contact Ulrich Brunner GmbH on 08721 / 771-0. If the defective thermocouple is a version with ceramic protection tube and M12 screw plug, you can place the new thermocouple directly in the place of the defective thermocouple.
- 5. re-establish the electrical connection between the thermocouple and the thermocouple compensation cable (green cable) or between the thermocouple and the control unit as shown opposite.

- 6. switch on the power supply to the control unit.
- 7. if an error message e.g. "fbf" appears on the display after switching on, please check the cable connection up to the thermocouple.
- 8. you can easily check the correct connection of the thermocouple by briefly heating the tip of the thermocouple (e.g. with a lighter). If the temperature in the display rises, everything is OK. If the message POL appears on the display, the + and have been reversed when connecting the thermocouple.